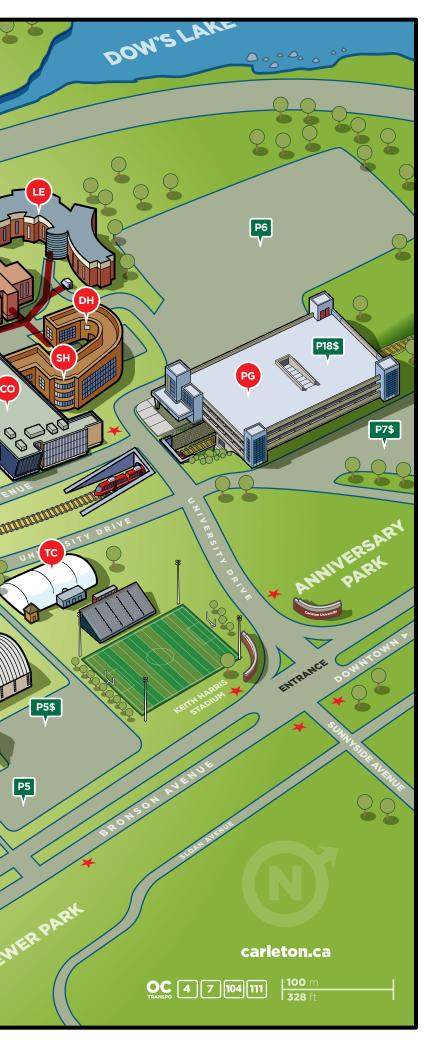

|                |          |                                                                        |                                                                                                                 |       |                           | /     |               |                                        |
|----------------|----------|------------------------------------------------------------------------|-----------------------------------------------------------------------------------------------------------------|-------|---------------------------|-------|---------------|----------------------------------------|
|                |          |                                                                        |                                                                                                                 |       |                           |       |               |                                        |
|                |          |                                                                        |                                                                                                                 |       | $\gamma \gamma \phi \phi$ |       | $\mathbf{Q}$  |                                        |
|                | 5        |                                                                        |                                                                                                                 |       |                           |       | FARM          |                                        |
|                |          |                                                                        |                                                                                                                 |       | <b>1</b>                  |       | ENTAL         |                                        |
|                |          | Carleton                                                               |                                                                                                                 |       |                           |       | DERIMERBORE   |                                        |
|                |          |                                                                        |                                                                                                                 |       |                           |       | EXT NO AN     |                                        |
|                | Can      | ada's Capital University                                               |                                                                                                                 |       |                           |       |               |                                        |
|                |          |                                                                        |                                                                                                                 |       |                           |       |               | NAL                                    |
|                | -10      |                                                                        |                                                                                                                 | DT    | RTWEL                     |       | C P           |                                        |
|                | ENTRANC  | OAD VS PI                                                              |                                                                                                                 |       | HALOCAL                   |       | DEAU          |                                        |
|                | En       |                                                                        |                                                                                                                 |       |                           |       | R             |                                        |
|                |          |                                                                        | SA                                                                                                              |       |                           |       |               |                                        |
|                |          |                                                                        | 34                                                                                                              |       |                           |       |               |                                        |
|                |          |                                                                        |                                                                                                                 |       | COLONI                    | LBYDR |               |                                        |
|                |          | P8\$                                                                   |                                                                                                                 |       |                           |       |               |                                        |
|                |          |                                                                        |                                                                                                                 |       |                           |       |               |                                        |
|                |          |                                                                        |                                                                                                                 |       |                           |       |               |                                        |
|                |          |                                                                        |                                                                                                                 |       | > //                      |       | GR            |                                        |
|                |          |                                                                        |                                                                                                                 |       | LIBRARY ROAD              | LH    |               |                                        |
|                | DRAU     |                                                                        |                                                                                                                 |       |                           |       |               |                                        |
|                |          |                                                                        |                                                                                                                 |       | CB                        |       |               |                                        |
|                | 2        |                                                                        |                                                                                                                 |       |                           |       |               | NOV S                                  |
|                |          |                                                                        |                                                                                                                 |       |                           |       |               |                                        |
|                |          | PILE CONTRACTOR                                                        | HP                                                                                                              |       |                           | NO A  |               |                                        |
|                |          | In .                                                                   |                                                                                                                 | UC    |                           |       |               |                                        |
| $\partial$     |          | Underground Turnels                                                    |                                                                                                                 |       |                           |       |               |                                        |
| YQ             |          | Underground Tunnels                                                    |                                                                                                                 |       | AA                        |       |               | A A BEER                               |
|                | P P\$    | Permit only / Pay and Display Parking                                  |                                                                                                                 |       |                           |       |               | 00000000000000000000000000000000000000 |
|                | $\star$  | OC TRANSPO Bus stops                                                   |                                                                                                                 | HS    |                           |       |               |                                        |
|                | AA       | Architecture Building                                                  |                                                                                                                 | sc    |                           |       |               |                                        |
|                | AC       | Athletics                                                              |                                                                                                                 |       |                           |       |               |                                        |
| $\bigcirc$     | AH<br>AP | Alumni Hall<br>Azrieli Pavilion                                        |                                                                                                                 |       | P2                        |       |               |                                        |
|                | AT       | Azrieli Theatre                                                        |                                                                                                                 | RB    |                           |       |               | IPUS AV                                |
|                | CB       | Canal Building                                                         |                                                                                                                 |       |                           |       |               | CAM                                    |
| $\bigcirc$     | CC<br>CO | Colonel By Child Care Centre<br>Residence Commons (Fenn Lounge)        |                                                                                                                 |       | 2011                      |       |               |                                        |
|                | DH       | Dundas House                                                           |                                                                                                                 |       | DUS AVENUE                |       | TRAIN STATION |                                        |
| $\rightarrow$  | DT       | Dunton Tower                                                           |                                                                                                                 | C A M | MPO                       |       |               |                                        |
|                | FH<br>FR | Fieldhouse<br>Frontenac House                                          |                                                                                                                 |       |                           |       |               |                                        |
|                | GH       | Glengarry House                                                        |                                                                                                                 | PG    |                           |       | 4             |                                        |
|                | GR       | Grenville House                                                        |                                                                                                                 |       | P9\$ 6                    |       |               |                                        |
| )              | GY<br>HC | Gymnasium<br>Human Computer Interaction Building                       |                                                                                                                 |       | MB                        |       |               | P12                                    |
|                | HP       | Herzberg Laboratories                                                  |                                                                                                                 |       |                           |       |               |                                        |
|                | HS       | Health Sciences Building (to be completed in 2017)                     |                                                                                                                 |       |                           |       |               |                                        |
| $\bigcirc$     | IH<br>LA | Ice House<br>Loeb Building                                             | The second se | RO RO |                           |       |               |                                        |
|                | LE       | Leeds House                                                            |                                                                                                                 |       |                           | DRIVE |               |                                        |
| 5              | LH       | Lanark House                                                           |                                                                                                                 |       |                           |       |               |                                        |
| $\bigcirc$     | LS<br>LX | Life Sciences Research Building<br>Lennox and Addington House          |                                                                                                                 |       | UNE                       |       | GY            |                                        |
|                | MB       | Maintenance Building                                                   |                                                                                                                 |       | NB                        |       |               |                                        |
| 6              | MC       | Minto Centre for Advanced                                              |                                                                                                                 | N Lun |                           |       |               |                                        |
| $\bigcirc$     | ME       | Studies in Engineering<br>Mackenzie Building                           |                                                                                                                 |       | E I                       |       | 0\$           |                                        |
|                | ML       | MacOdrum Library                                                       |                                                                                                                 |       |                           |       |               |                                        |
|                | NB       | Nesbitt Biology Building                                               |                                                                                                                 |       |                           | W H   |               |                                        |
|                | NW<br>PA | National Wildlife Research Centre<br>Paterson Hall                     | 5 (2)                                                                                                           |       |                           | NW    |               |                                        |
|                | PG       | Parking Garages                                                        |                                                                                                                 |       |                           |       |               |                                        |
| and the second | PH       | Prescott House                                                         |                                                                                                                 |       |                           |       |               |                                        |
| 2              | RB<br>RH | Richcraft Hall<br>Renfrew House                                        |                                                                                                                 |       |                           |       |               |                                        |
| $\bigcirc$     | RO       | Robertson Hall                                                         |                                                                                                                 |       |                           |       |               |                                        |
|                | RU       | Russell House                                                          |                                                                                                                 |       |                           |       |               | 7/                                     |
|                | SA<br>SC | Southam Hall (Kailash Mital Theatre)<br>Steacie Building               |                                                                                                                 |       |                           |       |               | ///                                    |
|                | SH       | Stormont House                                                         | CENT                                                                                                            |       |                           | 510   |               | ////                                   |
|                | SP       | St. Patrick's Building                                                 | VINGSEY                                                                                                         |       |                           | P14\$ |               | ////                                   |
| $\mathbf{Q}$   | SR       | (Carleton University Art Gallery)<br>Social Sciences Research Building | MACARK                                                                                                          |       |                           |       |               | ///                                    |
|                | ТВ       | Tory Building                                                          |                                                                                                                 |       | Y J Y J A                 |       |               |                                        |
| 2              | TC       | Tennis Centre                                                          |                                                                                                                 |       |                           |       |               | RE                                     |
|                | TT<br>UC | Carleton Technology and Training Centre<br>University Centre           |                                                                                                                 |       |                           |       |               |                                        |
|                | VS       | Visualization and Simulation Building                                  |                                                                                                                 |       |                           |       |               |                                        |
|                |          |                                                                        |                                                                                                                 |       |                           |       |               |                                        |
|                |          |                                                                        |                                                                                                                 |       |                           |       |               |                                        |